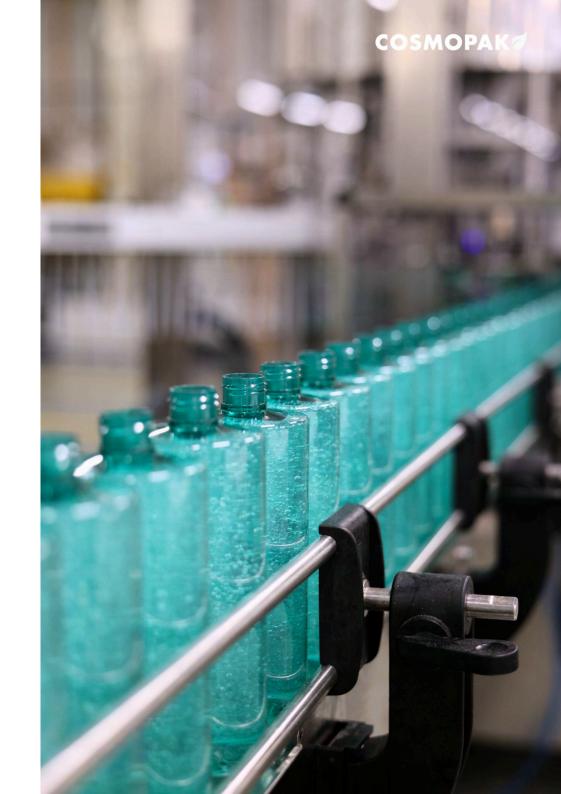

### **PRODUCTION**

### We have our own production center in Portugal, ensuring quality

8,000 m<sup>2</sup> production center.

148 m automated warehouse.

Capacity for 4,000 pallets.

Production of 150,000 dispensers per day.

100% automated processes.

Comprehensive development of new products.

Manufacturing of cosmetics, bottles, and holders.

Compliance with European and FDA regulations.

Strict sanitary controls.